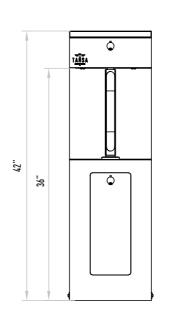

# Electirc Cable Line •@ 2,3"

SG 312 SWING GATE TURNSTILE

TANSA

**₹**17**₽** 

**Operation** Motor wing operable in either direction. Frame

AISI 304 quality stainless steel. Optional: AISI 316 quality.

## **Operating Voltage** 100-230 VAC, 47-60 Hz

Power Consumption 17 W during passages, 9 W during stand-by Operating Temperature -10º / +70º **Opening-Closing Speed** 

~1.5 sec.

Passage Width 80-100 cm **Weight** ~30 kg