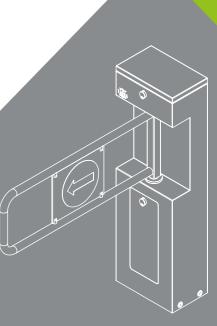

ism

Fail-Safe (Free passage during power failure).

### **Emergency Mode**

In case of emergency, the unit switches in to "emergency mode" following the signal received from fire detection system, and the wing can be opened in either directions automatically.

## **Operating Voltage** 100-230 VAC, 47-60 Hz

Power Consumption 17 W during passages, 9 W during stand-by Operating Temperature -10º / +70º **Opening-Closing Speed** 

~1.5 sec.

Passage Width 80-100 cm **Weight** ~30 kg

Security Level Deterrent.

Areas of Use

Suitable for indoor and outdoor use. Accessories

Direction leds. Remote controller unit. Button control unit. Logo engraving. Photocell with opposite unit. Stainless steel reading bracket. Meter. Stainless steel bottom plate.





6,3"

Electirc Cable Line



₹<u>18</u>