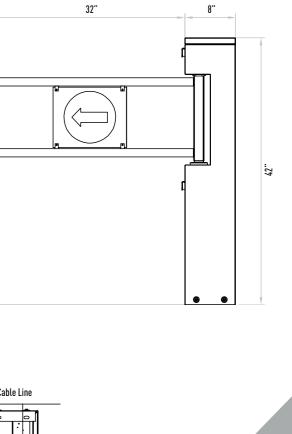

# Electirc Cable Line •@ 2,3"

SG 312 SWING GATE TURNSTILE

TANSA

**₹**17**₽** 

**Operation** Motor wing operable in either direction. Frame

AISI 304 quality stainless steel. Optional: AISI 316 quality.

6,3"

Electirc Cable Line

₹<u>18</u>