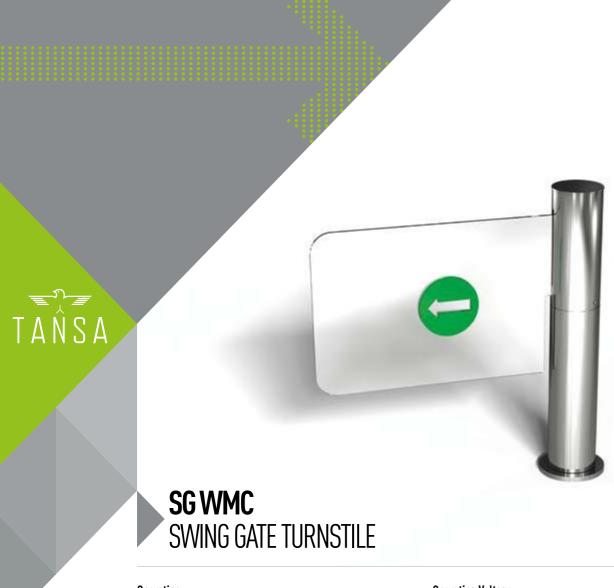

## Operation

Bi-directional motor wing.

2 mm thick polished, shiny AISI 304 quality stainless steel.

10 mm thick plexiglass. Led illumination. Optional: Tempered glass (60-70 cm).

## **Functions**

Automatic closing. Service mode. Soft stop capability at locking points. Audio warning.

### Mechanism

Fail-Safe (Free passage during power failure).

# **Emergency Mode**

In case of emergency, the unit switches in to "emergency mode" following the signal received from manual button or fire detection system, and the wing can be opened in either directions automatically.