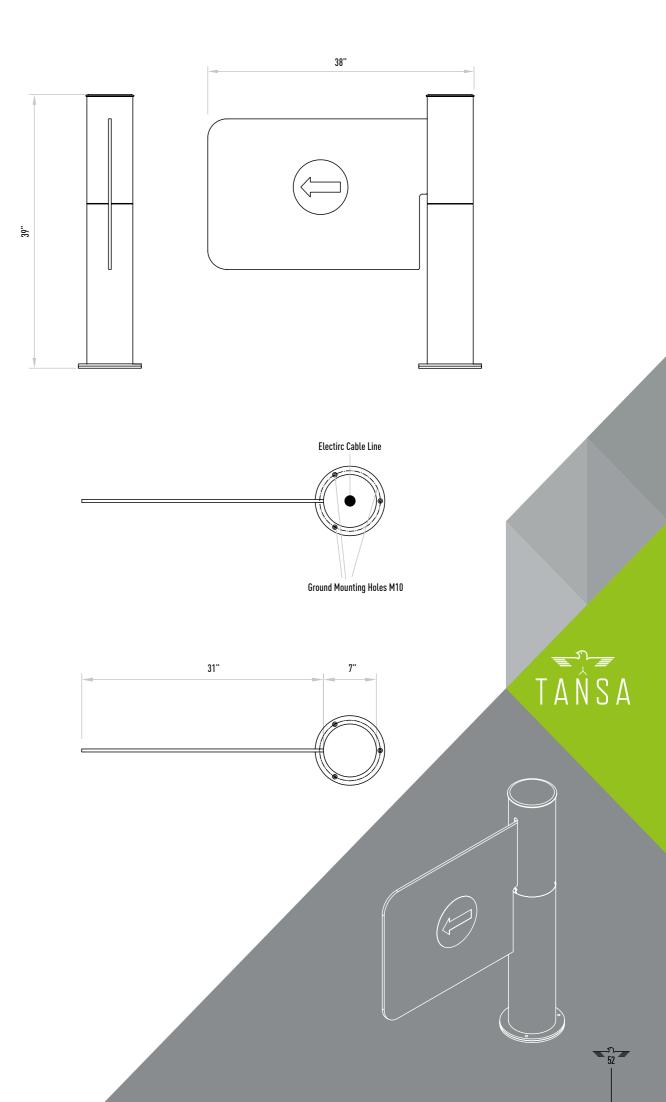

# **Opening-Closing Speed**

~1.5 sec. Passage Width

# 60-90 cm

Weight

### ~40 kg

Security Level Deterrent.