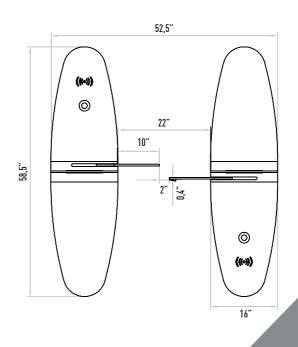

# Passage Width

Weight

#### ~148 kg (Single wing) Security Level

High Security.