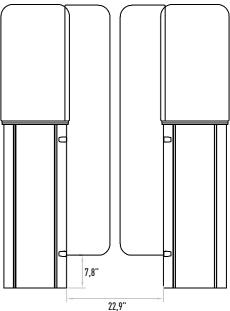

ing

With 4 security levels that can be defined as desired by the customer, turnstile is able to detect unauthorized passes and passes in the opposite direction and prevents or notifies, with audio or discreetly.

# Indicator

Led lighting around the top plate and transition leds.

### Operating Voltage

100-230 VAC. 47-60 Hz

# **Power Consumption**

120W during passage, 10W during standby (For two wings).

# **Operating Temperature**

0°/+70°

#### Passage Speed

~40 persons / minute.

# Passage Width

Weight

#### ~148 kg (Single wing) Security Level

High Security.

## Areas of Use

Suitable for indoor use.

#### Accessories

Logo engraving. Sticker. Remote control unit. Stainless steel reader apparatus. Meter. Button control unit. Stainless steel reader leg. Stainless steel bottom