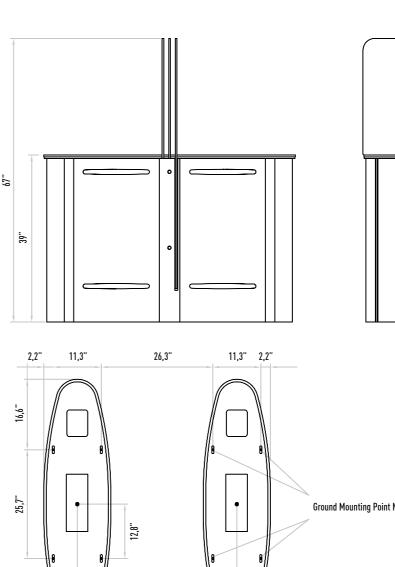

tting

With 4 security levels that can be defined as desired by the customer, turnstile is able to detect unauthorized passes and passes in the opposite direction and prevents or notifies, with audio or discreetly.

# Indicator

Led lighting around the top plate and transition leds.

### Operating Voltage

100-230 VAC. 47-60 Hz

# **Power Consumption**

120W during passage, 10W during standby (For two wings).

# **Operating Temperature**

0°/+70°

#### Passage Speed

~40 persons / minute.

# Passage Width

Weight

#### ~148 kg (Single wing) Security Level

High Security.

## Areas of Use

Suitable for indoor use.

#### Accessories

Logo engraving. Sticker. Remote control unit. Stainless steel reader apparatus. Meter. Button control unit. Stainless steel reader leg. Stainless steel bottom