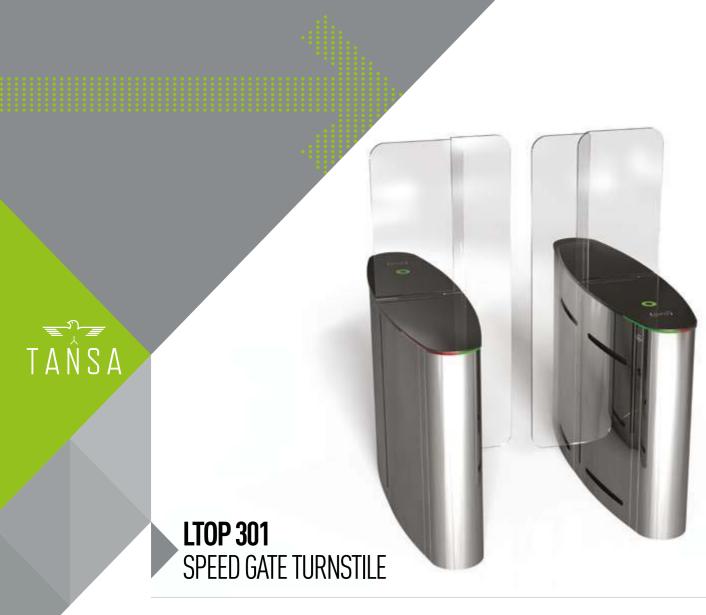

# Chassis

AISI 304 quality stainless steel. Optional: Black stainless steel.

With high glass, linear winged 10 mm tempered glass. Height: 170 cm. Optional: Smoke colored glass. Height: 130 cm / 150 cm

#### Upper Table

10 mm black tempered glass. Optional: Wood.