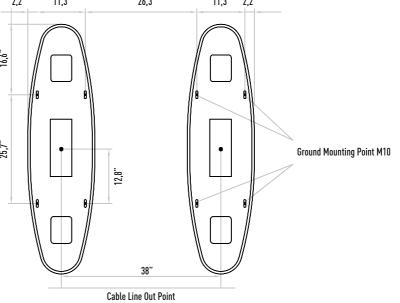

g

With 4 security levels that can be defined as desired by the customer, turnstile is able to detect unauthorized passes and passes in the opposite direction and prevents or notifies, with audio or discreetly.

# Indicator

Led lighting around the top plate and transition leds.

### Operating Voltage

100-230 VAC. 47-60 Hz

# **Power Consumption**

120W during passage, 10W during standby (For two wings).

# **Operating Temperature**

0°/+70°

#### Passage Speed

~40 persons / minute.

# Passage Width

Weight

#### ~148 kg (Single wing) Security Level

High Security.

## Areas of Use

Suitable for indoor use.

#### Accessories

Logo engraving. Sticker. Remote control unit. Stainless steel reader apparatus. Meter. Button control unit. Stainless steel reader leg. Stainless steel bottom