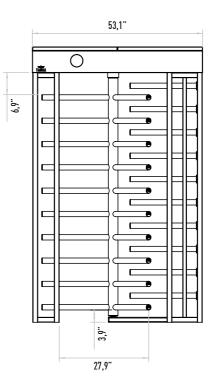

#### ~20 persons / minute.

Passage Width 56 cm

**Weight** ~215 kg

Security Level

### High Security.

Indicators Standart in both directions.