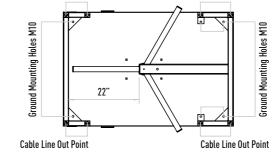

mpered steel and zinc coating. Fail-Safe (Free passage during power failure). Optional: Fail lock.

#### Emergency Mode

The arms allow free passage when the signal received from fire detection system.

## Operating Voltage 100-230 VAC, 47-60 Hz

Power Consumption 7W during passages, 12W during stand-by Operating Temperature

-20º / +70º Optional: with heater -50º Passage Speed

#### ~20 persons / minute.

Passage Width 56 cm

**Weight** ~215 kg

Security Level

### High Security.

Indicators Standart in both directions.

#### Areas of Use

Suitable for indoor and outdoor use.

#### Accessories

Heater. Internal lightening. Stainless steel reader bracket. Button control unit. Remote control unit. Coin console. Stainless steel bottom plate. RS232 / RS485 / LAN communication unit. Adaptor.



Cable Line Out Point

Cable Line Out Point





# T A Ñ S A