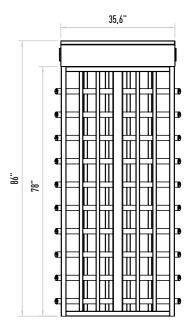

**Rotor and Arms** 

3 wings, 10 arms. AISI 304 quality stainless steel. Optional: AISI 316 quality. With various color options electrostatic powder coated.

#### ~20 persons / minute.

Passage Width 56 cm

**Weight** ~215 kg

Security Level