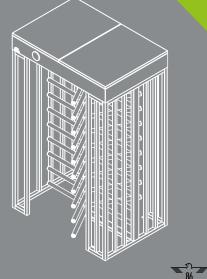

## LTF 113 FULL HEIGHT TURNSTILE

#### Operation

TAŃSA

₹<u>85</u>

Adjustable manual passage to either direction. Optional: Motorized Chassis

1.5 mm thick, AISI 304 quality stainless steel. Optional: AISI 316 quality. With various color options electrostatic powder coated.

**Rotor and Arms** 

3 wings, 10 arms. AISI 304 quality stainless steel. Optional: AISI 316 quality. With various color options electrostatic powder coated.