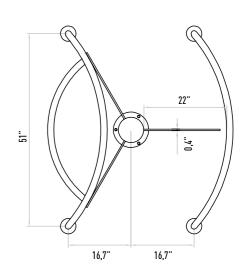

### **Opening-Closing Speed** ~2 sec.

Passage Width

### 56 cm

Weight

## ~56 kg

Security Level Deterrent.