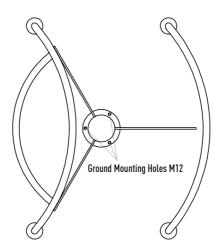

**Operation**Bi-directional motor wing.

2 pieces, 2 mm thick polished shiny AISI 304 quality stainless steel pipe and stainless steel direction profiles.

Wing 10 mm thick tempered glass. Optional: Plexiglass.