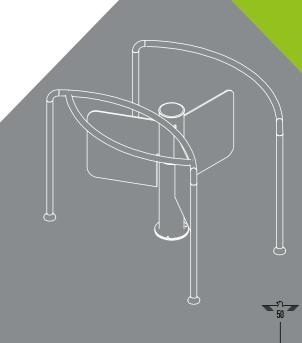

**Operation**Bi-directional motor wing.

2 pieces, 2 mm thick polished shiny AISI 304 quality stainless steel pipe and stainless steel direction profiles.

Wing 10 mm thick tempered glass. Optional: Plexiglass.

### Areas of Use

Suitable for indoor use.