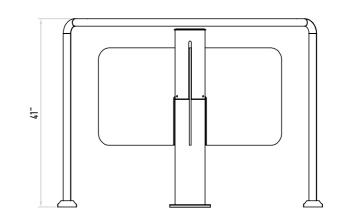

echanism

Fail-Safe (Free passage during power failure).

### **Emergency Mode**

In case of emergency, the unit switches in to "emergency mode" following the signal received from manual button or fire detection system, and the wing can be opened in either directions automatically.

# Operating Voltage 100-230 VAC, 47-60 Hz

Power Consumption 24W during passages, 15W during stand-by Operating Temperature 0° / +70°

### **Opening-Closing Speed** ~2 sec.

Passage Width

### 56 cm

Weight

## ~56 kg

Security Level Deterrent.

### Areas of Use

Suitable for indoor use.

### Accessories

Remote controller unit. Button control unit. Photocell with opposite unit. Meter. Stainless steel reading bracket. Stainless steel bottom plate. Logo engraving. Tempered glass side panels. Led wing lighting.