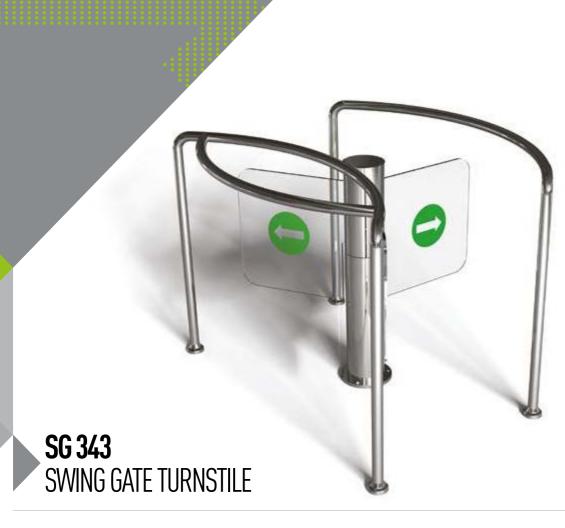

**Operation**Bi-directional motor wing.

2 pieces, 2 mm thick polished shiny AISI 304 quality stainless steel pipe and stainless steel direction profiles.

Wing 10 mm thick tempered glass. Optional: Plexiglass.