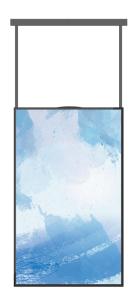

#### Features:

- ·High quality panel, industrial-grade design, full metal casing.
- ·Supports picture, audio, video, PDF, IPC stream, time, weather, etc.
- ·Dahua MPS platform provides unified remote management for system integrators and media operators.
- ·Strong 4 core processor provides powerful decoding capabilities, enabling premium display performance.
- ·High brightness, direct sunlight readable, ambient light Sensor
- ·Designed for outward-facing window displays in direct sunlight

#### Mechanical Specification

| Dimensions      | 1250×721×85mm                           |
|-----------------|-----------------------------------------|
| Package         | 1420x890x230mm, not include wooden case |
| Bezel Width     | 18mm                                    |
| Net Weight      | 32kg                                    |
| Gross Weight    | 34kg, not include wooden case           |
| Accessory       |                                         |
| Included in Box | Power cord, Hanging bracket             |
| Mount           | 400mm*400mm                             |