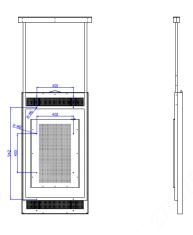

#### Mechanical Specification

| Dimensions      | 1250×721×85mm                           |
|-----------------|-----------------------------------------|
| Package         | 1420x890x230mm, not include wooden case |
| Bezel Width     | 18mm                                    |
| Net Weight      | 32kg                                    |
| Gross Weight    | 34kg, not include wooden case           |
| Accessory       |                                         |
| Included in Box | Power cord, Hanging bracket             |
| Mount           | 400mm*400mm                             |