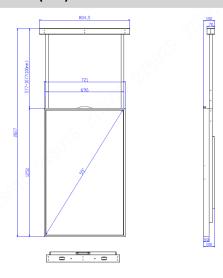

#### Mechanical Specification

| Dimensions      | 1250×721×85mm                           |
|-----------------|-----------------------------------------|
| Package         | 1420x890x230mm, not include wooden case |
| Bezel Width     | 18mm                                    |
| Net Weight      | 32kg                                    |
| Gross Weight    | 34kg, not include wooden case           |
| Accessory       |                                         |
| Included in Box | Power cord, Hanging bracket             |
| Mount           | 400mm*400mm                             |

# Dimensions(mm)