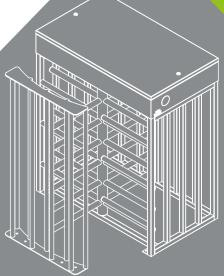

### Chassis

1.5 mm thick, AISI 304 quality stainless steel.
Optional: AISI 316 quality. With various color options electrostatic powder coated.

### **Rotor and Arms**

4 winged 6 arms. AISI 304 quality stainless steel.
Optional: AISI 316 quality. With various color options electrostatic powder coated.