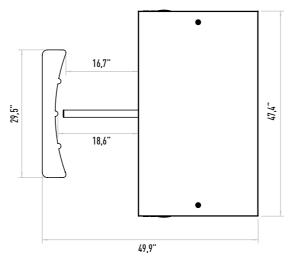

ng.

Mechanism

Tempered steel and zinc coating.

Fail-Safe (Free passage during power failure). Optional: Fail lock.

### **Emergency Mode**

The arms allow free passage when the signal received from fire detection system.

# Operating Voltage 100-230 VAC, 47-60 Hz

Power Consumption
7W during passages, 12W during stand-by
Operating Temperature
-20° / +70° Optional: with heater -50°

### Passage Speed

~20 persons / minute.

## Passage Width

47 cm

**Weight** ~180 kg

### Security Level

Deterrent. Indicators

### Standart in both directions.

Areas of Use

### Suitable for indoor and outdoor use. Accessories

Heater. Stainless steel reader bracket. Button control unit. Remote control unit. Coin console. Stainless steel bottom plate. RS232 / RS485 / LAN communication unit. Adaptor.