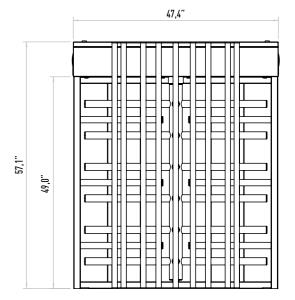

ning.

Mechanism

Tempered steel and zinc coating.

Fail-Safe (Free passage during power failure). Optional: Fail lock.

### **Emergency Mode**

The arms allow free passage when the signal received from fire detection system.

# Operating Voltage 100-230 VAC, 47-60 Hz

Power Consumption
7W during passages, 12W during stand-by
Operating Temperature
-20° / +70° Optional: with heater -50°

### Passage Speed

~20 persons / minute.

## Passage Width

47 cm

**Weight** ~180 kg

### Security Level

Deterrent. Indicators

### Standart in both directions.

Areas of Use

### Suitable for indoor and outdoor use. Accessories

Heater. Stainless steel reader bracket. Button control unit. Remote control unit. Coin console. Stainless steel bottom plate. RS232 / RS485 / LAN communication unit. Adaptor.