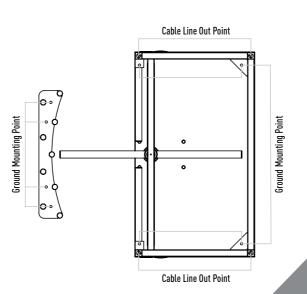

.

Mechanism

Tempered steel and zinc coating.

Fail-Safe (Free passage during power failure). Optional: Fail lock.

### **Emergency Mode**

The arms allow free passage when the signal received from fire detection system.

# Operating Voltage 100-230 VAC, 47-60 Hz

Power Consumption
7W during passages, 12W during stand-by
Operating Temperature
-20° / +70° Optional: with heater -50°

### Passage Speed

~20 persons / minute.

## Passage Width

47 cm

**Weight** ~180 kg

### Security Level

Deterrent. Indicators

### Standart in both directions.

Areas of Use

### Suitable for indoor and outdoor use. Accessories

Heater. Stainless steel reader bracket. Button control unit. Remote control unit. Coin console. Stainless steel bottom plate. RS232 / RS485 / LAN communication unit. Adaptor.