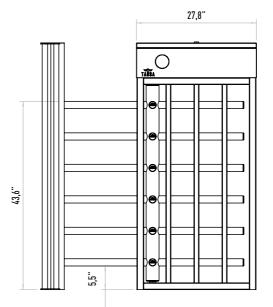

arning.

Mechanism

Tempered steel and zinc coating.

Fail-Safe (Free passage during power failure). Optional: Fail lock.

### **Emergency Mode**

The arms allow free passage when the signal received from fire detection system.

# Operating Voltage 100-230 VAC, 47-60 Hz

Power Consumption
7W during passages, 12W during stand-by
Operating Temperature
-20° / +70° Optional: with heater -50°

### Passage Speed

~20 persons / minute.

## Passage Width

47 cm

**Weight** ~180 kg

### Security Level

Deterrent. Indicators

### Standart in both directions.

Areas of Use

### Suitable for indoor and outdoor use. Accessories

Heater. Stainless steel reader bracket. Button control unit. Remote control unit. Coin console. Stainless steel bottom plate. RS232 / RS485 / LAN communication unit. Adaptor.