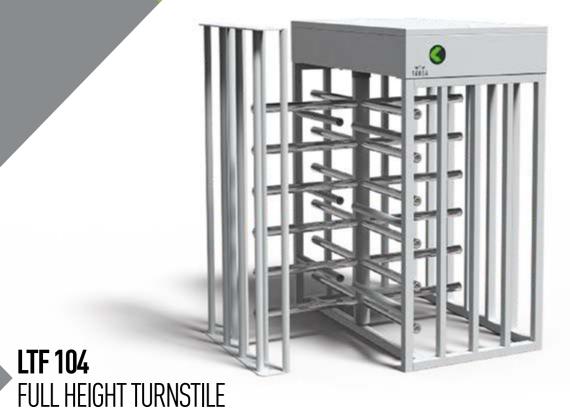

### Chassis

1.5 mm thick, AISI 304 quality stainless steel.
Optional: AISI 316 quality. With various color options electrostatic powder coated.

### **Rotor and Arms**

4 winged 6 arms. AISI 304 quality stainless steel.
Optional: AISI 316 quality. With various color options electrostatic powder coated.

## Passage Width

47 cm

**Weight** ~180 kg