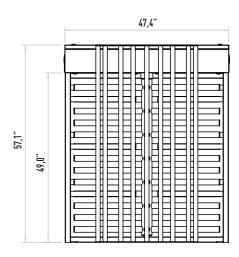

audio warning.

# Mechanism

Tempered steel and zinc coating.

Fail-Safe (Free passage during power failure). Optional: Fail lock.

# **Emergency Mode**

The arms allow free passage when the signal received from fire detection system.

# Operating Voltage 100-230 VAC, 47-60 Hz

Power Consumption
14W during passages, 24W during stand-by
Operating Temperature
-20° / +70° Optional: with heater -50°

# Passage Speed

~40 persons / minute.

# Passage Width

# Weight ~300 kg

# Security Level

### Deterrent. Indicators

Standart in both directions.

### Areas of Use

Suitable for indoor and outdoor use.

## Accessories

Heater. Stainless steel reader bracket. Button control unit. Remote control unit. Coin console. Stainless steel bottom plate. RS232 / RS485 / LAN communication unit. Adaptor.