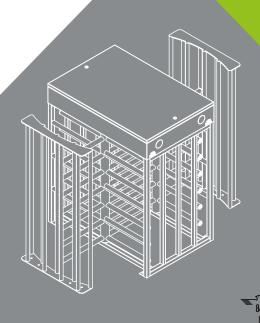

## Chassis

1.5 mm thick, AISI 304 quality stainless steel.
Optional: AISI 316 quality. With various color options electrostatic powder coated.

# **Rotor and Arms**

4 winged 6 arms. AISI 304 quality stainless steel.
Optional: AISI 316 quality. With various color options electrostatic powder coated.

Passage information. Ability to set the passage time. Memory mode. Adjustable audio warning.

# Mechanism

Tempered steel and zinc coating.

Fail-Safe (Free passage during power failure). Optional: Fail lock.