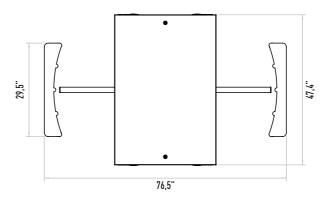

dio warning.

# Mechanism

Tempered steel and zinc coating.

Fail-Safe (Free passage during power failure). Optional: Fail lock.

# **Emergency Mode**

The arms allow free passage when the signal received from fire detection system.

# Operating Voltage 100-230 VAC, 47-60 Hz

Power Consumption
14W during passages, 24W during stand-by
Operating Temperature
-20° / +70° Optional: with heater -50°

# Passage Speed

~40 persons / minute.

# Passage Width

# Weight ~300 kg

# Security Level

### Deterrent. Indicators

Standart in both directions.

### Areas of Use

Suitable for indoor and outdoor use.

## Accessories

Heater. Stainless steel reader bracket. Button control unit. Remote control unit. Coin console. Stainless steel bottom plate. RS232 / RS485 / LAN communication unit. Adaptor.