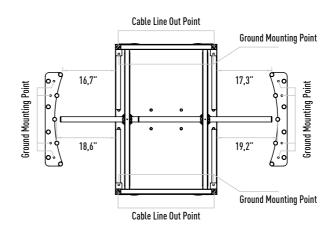

o warning.

# Mechanism

Tempered steel and zinc coating.

Fail-Safe (Free passage during power failure). Optional: Fail lock.

# **Emergency Mode**

The arms allow free passage when the signal received from fire detection system.

# Operating Voltage 100-230 VAC, 47-60 Hz

Power Consumption
14W during passages, 24W during stand-by
Operating Temperature
-20° / +70° Optional: with heater -50°

# Passage Speed

~40 persons / minute.

# Passage Width

# Weight ~300 kg

# Security Level

### Deterrent. Indicators

Standart in both directions.

### Areas of Use

Suitable for indoor and outdoor use.

## Accessories

Heater. Stainless steel reader bracket. Button control unit. Remote control unit. Coin console. Stainless steel bottom plate. RS232 / RS485 / LAN communication unit. Adaptor.