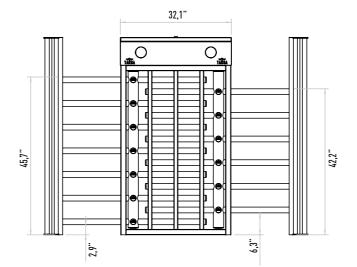

e audio warning.

# Mechanism

Tempered steel and zinc coating.

Fail-Safe (Free passage during power failure). Optional: Fail lock.

# **Emergency Mode**

The arms allow free passage when the signal received from fire detection system.

# Operating Voltage 100-230 VAC, 47-60 Hz

Power Consumption
14W during passages, 24W during stand-by
Operating Temperature
-20° / +70° Optional: with heater -50°

# Passage Speed

~40 persons / minute.

# Passage Width

# Weight ~300 kg

# Security Level

### Deterrent. Indicators

Standart in both directions.

### Areas of Use

Suitable for indoor and outdoor use.

## Accessories

Heater. Stainless steel reader bracket. Button control unit. Remote control unit. Coin console. Stainless steel bottom plate. RS232 / RS485 / LAN communication unit. Adaptor.