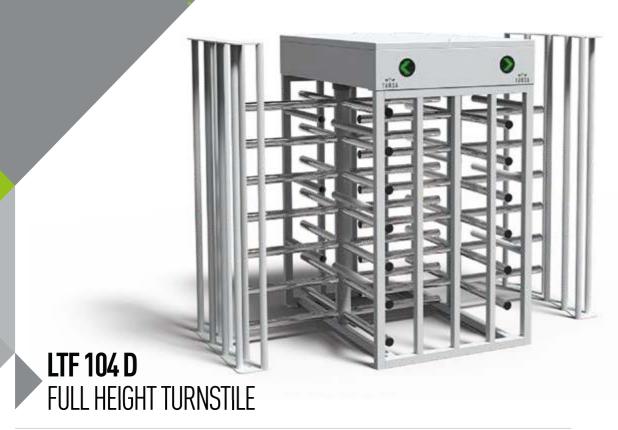

## Chassis

1.5 mm thick, AISI 304 quality stainless steel.
Optional: AISI 316 quality. With various color options electrostatic powder coated.

# **Rotor and Arms**

4 winged 6 arms. AISI 304 quality stainless steel.
Optional: AISI 316 quality. With various color options electrostatic powder coated.

Passage information. Ability to set the passage time. Memory mode. Adjustable audio warning.