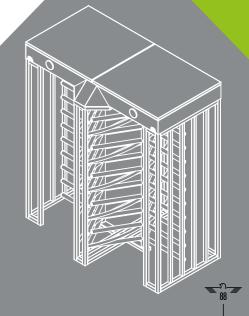

# **Rotor and Arms**

3 wings, 10 arms. AISI 304 quality stainless steel.
Optional: AISI 316 quality. With various color options electrostatic powder coated.

Passage information. Ability to set the passage time. Memory mode. Adjustable audio warning. Remote controlled passage direction and enable feature.

## Mechanism

Tempered steel and zinc coating.
Fail-Safe (Free passage during power failure). Optional: Fail lock.