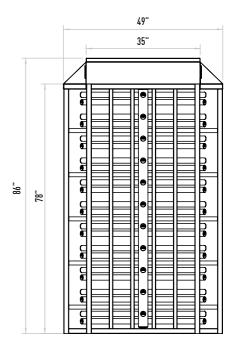

mpered steel and zinc coating.
Fail-Safe (Free passage during power failure). Optional: Fail lock.

# **Emergency Mode**

The arms allow free passage when the signal received from fire detection system.

# Operating Voltage 100-230 VAC, 47-60 Hz

# **Power Consumption**

14W during passages, 24W during stand-by
Operating Temperature

-20° / +70° Optional: with heater -50°

# Passage Speed

~40 persons / minute.

# Passage Width

# **Weight** ~330 kg

Security Level

### High Security. Indicators

Standart in both directions.

# Areas of Use

Suitable for indoor and outdoor use.

# Accessories

Heater. Internal lightening. Stainless steel reader bracket. Button control unit. Remote control unit. Coin console. Stainless steel bottom plate. RS232 / RS485 / LAN communication unit. Adaptor.