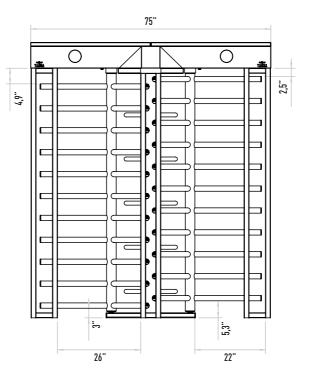

Tempered steel and zinc coating.
Fail-Safe (Free passage during power failure). Optional: Fail lock.

# **Emergency Mode**

The arms allow free passage when the signal received from fire detection system.

# Operating Voltage 100-230 VAC, 47-60 Hz

# **Power Consumption**

14W during passages, 24W during stand-by
Operating Temperature

-20° / +70° Optional: with heater -50°

# Passage Speed

~40 persons / minute.

# Passage Width

# **Weight** ~330 kg

Security Level

### High Security. Indicators

Standart in both directions.

# Areas of Use

Suitable for indoor and outdoor use.

# Accessories

Heater. Internal lightening. Stainless steel reader bracket. Button control unit. Remote control unit. Coin console. Stainless steel bottom plate. RS232 / RS485 / LAN communication unit. Adaptor.