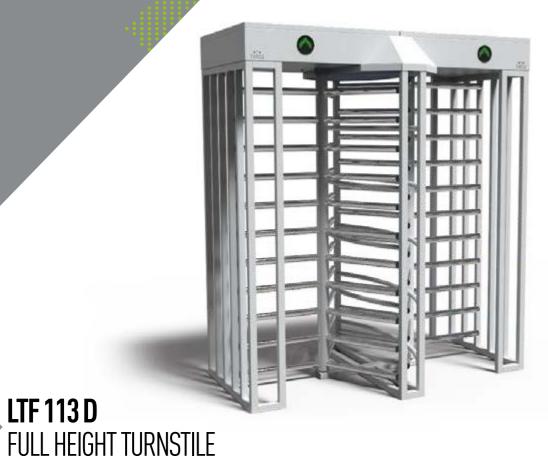

## Chassis

1.5 mm thick, AISI 304 quality stainless steel.
Optional: AISI 316 quality. With various color options electrostatic powder coated.

# **Rotor and Arms**

3 wings, 10 arms. AISI 304 quality stainless steel.
Optional: AISI 316 quality. With various color options electrostatic powder coated.

Passage information. Ability to set the passage time. Memory mode. Adjustable audio warning. Remote controlled passage direction and enable feature.

## Mechanism

Tempered steel and zinc coating.
Fail-Safe (Free passage during power failure). Optional: Fail lock.