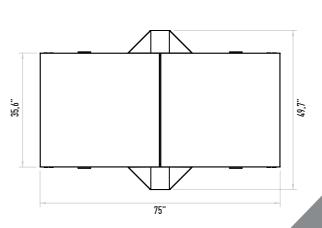

ed steel and zinc coating.
Fail-Safe (Free passage during power failure). Optional: Fail lock.

# **Emergency Mode**

The arms allow free passage when the signal received from fire detection system.

# Operating Voltage 100-230 VAC, 47-60 Hz

# **Power Consumption**

14W during passages, 24W during stand-by
Operating Temperature

-20° / +70° Optional: with heater -50°

# Passage Speed

~40 persons / minute.

# Passage Width

# **Weight** ~330 kg

Security Level

### High Security. Indicators

Standart in both directions.

# Areas of Use

Suitable for indoor and outdoor use.

# Accessories

Heater. Internal lightening. Stainless steel reader bracket. Button control unit. Remote control unit. Coin console. Stainless steel bottom plate. RS232 / RS485 / LAN communication unit. Adaptor.