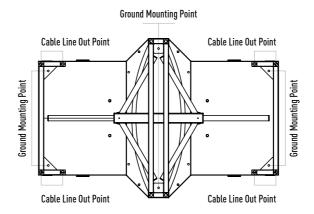

## Chassis

1.5 mm thick, AISI 304 quality stainless steel.
Optional: AISI 316 quality. With various color options electrostatic powder coated.

## Mechanism

Tempered steel and zinc coating.
Fail-Safe (Free passage during power failure). Optional: Fail lock.