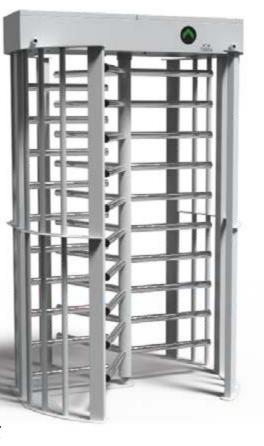

# **LTF 213** Full Height Turnstile

### Operation

<del>₹ņ*≢*</del> TANSA

₹<u>97</u> =

Adjustable manual passage to either direction. Optional: Motorized **Chassis** 

1.5 mm thick, AISI 304 quality stainless steel. Optional: AISI 316 quality. With various color options electrostatic powder coated.

**Rotor and Arms** 

3 wings, 10 arms. AISI 304 quality stainless steel. Optional: AISI 316 quality. With various color options electrostatic powder coated.