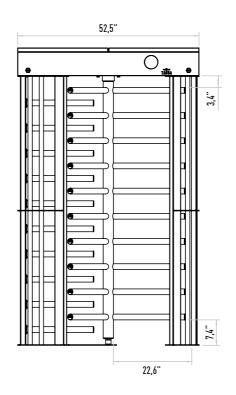

# Ground Mounting Point

## Operating Voltage 100-230 VAC, 47-60 Hz

Power Consumption 7W during passages, 12W during stand-by Operating Temperature -20° / +70° Optional: with heater -50°

Passage Speed

~20 persons / minute. **Passage Width** 

57 cm **Weight** ~275 kg

Security Level High Security.

Indicators

Ground Mounting Point

Cable Line Out Point

Ground Mounting Point

= <u>198</u>