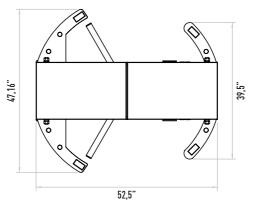

## Operating Voltage 100-230 VAC, 47-60 Hz

Power Consumption 7W during passages, 12W during stand-by Operating Temperature -20° / +70° Optional: with heater -50°

Passage Speed

~20 persons / minute. **Passage Width** 

57 cm **Weight** ~275 kg

Security Level High Security.

Indicators